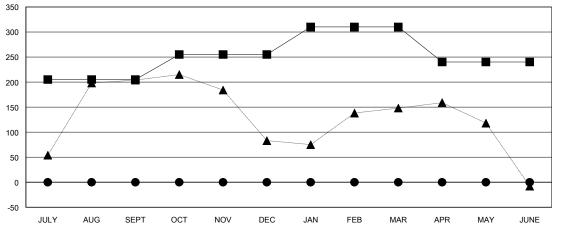

#### GOALS AND ACTUAL NEW CLUBS CUMULATIVE

| -■-  | CURRENT YEAR GOALS FOR NEW |
|------|----------------------------|
| MEMB | EDS.                       |

- ● - CURRENT YEAR ACTUAL MEMBERS

- ▲ - LAST YEAR ACTUAL MEMBERS