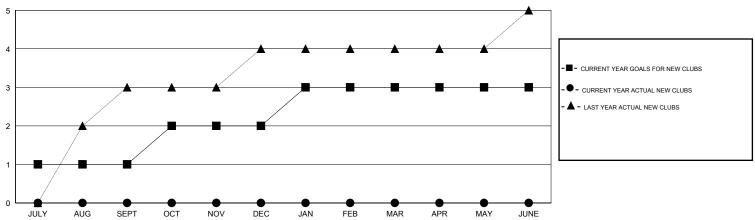

#### GOALS AND ACTUAL NEW CLUBS CUMULATIVE

| -■-  | CURRENT YEAR GOALS FOR NEW |
|------|----------------------------|
| MEMB | EDS.                       |

- ● - CURRENT YEAR ACTUAL MEMBERS

- ▲ - LAST YEAR ACTUAL MEMBERS